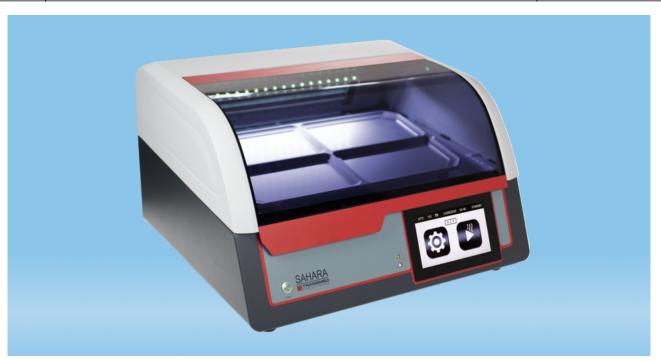

#### 97.8720.500

SAHARA 4 100/240 V, for thawing and warming blood products in plastic bags before transfusion, max. capacity: 4 storage bags, operation via touchscreen, automatic aggregate status recognition by heating zone and ability to switch blood products conveniently while warming device is running