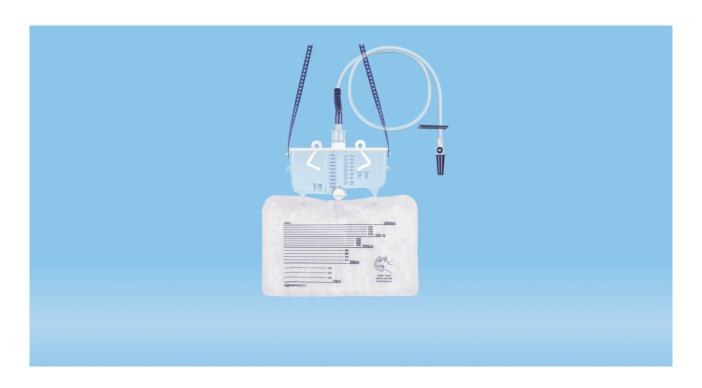

### **Product description**

Order number 74.5681.200

Product description Urine measuring system, 2 I, with anti-reflux valve,

exchange bag 2,000 ml, sterile, tube length: 120 cm, 1

piece(s)/blister

### **Product characteristics**

Colour of print/label blue

Design exchange bag 2,000 ml

Application Urine drainage

Volume of work 500 ml Anti-reflux valve yes

**Size** 

Sample volume 2 I Max. volume 2 I

Diameter of tube 10.1 mm Length of tube 120 cm