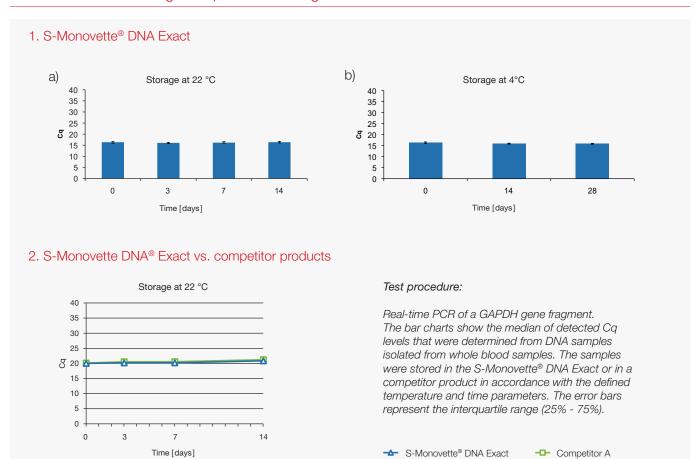

## S-Monovette® DNA Exact

- Reproducible isolation of high-quality gDNA
- Validated time and temperature parameters
- Optimal sample comparability

- at 35°C: 5 days
- at 22 °C: 14 days
- at 4°C: 28 days
- at -20°C: at least 1 year (study in progress)
- 5 freezing & thawing cycles

## DNA stabilisation during transport and storage

For further information and data on the S-Monovette® DNA Exact, please refer to our White Paper "Sarstedt S-Monovette® DNA Exact - A New IVD Certified Blood Collection Tube for Collection, Transport and Stabilization of Whole Blood for Genomic DNA Analysis".