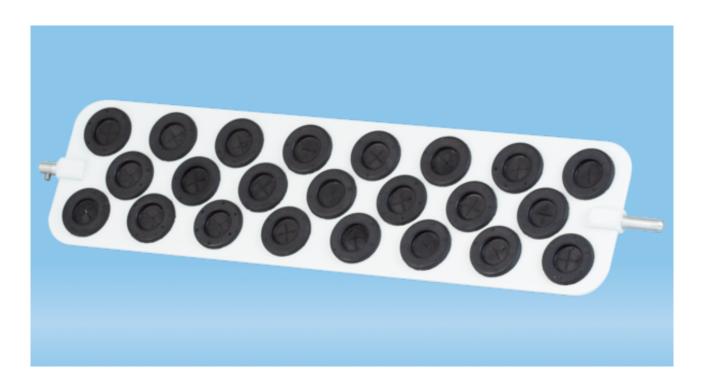

## **Product Specification** Plate rotor, for 23 tubes Ø 8?12 mm, for SARMIX® M 2000

Page 1

### **Product description**

Order number 92.180.610

Product description Plate rotor, for 23 tubes Ø 8?12 mm, for SARMIX® M 2000,

1 piece(s)/case

#### **Product characteristics**

Suitable for SARMIX® M 2000

Storage capacity 23