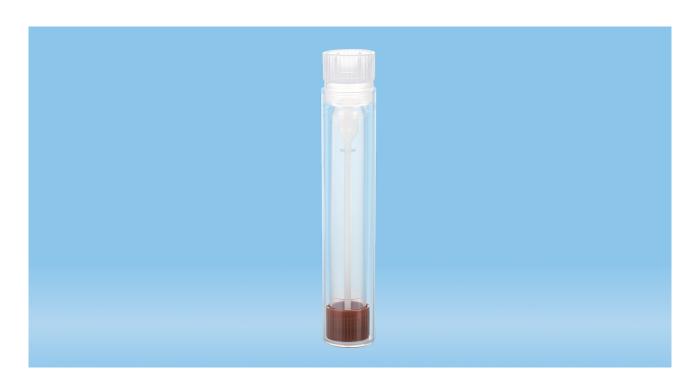

# Faeces tube, with spoon, screw cap, (LxØ): 101 x 16.5 mm, transparent, sterile

Page 1

### **Product description**

Order number 80.624

Product description Faeces tube, with spoon, transparent, screw cap, cap:

brown, (LxØ) without cap: 101 x 16.5 mm, sterile

### **Product characteristics**

Closure type screw cap

Light protection no
Design spoon

Size

Diameter 16.5 mm
Length of product 102 mm
Length excluding cap 101 mm

This is the current specification for this product. Sarstedt reserves the right to make changes, in full or in part, at any time without prior notification.