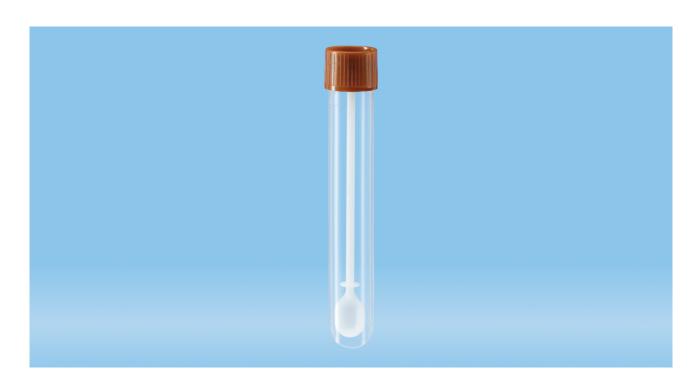

# Faeces tube, with spoon, screw cap, (LxØ): 101 x 16.5 mm, transparent

Page 1

### **Product description**

Order number 80.623.111

Product description Faeces tube, with spoon, transparent, screw cap, cap:

brown, (LxØ) without cap: 101 x 16.5 mm, 500 piece(s)/bag

#### **Product characteristics**

Closure type screw cap
Design spoon

Size

Diameter 16.5 mm
Length of product 107 mm
Length excluding cap 101 mm

### **Material & colours**

Colour of product transparent

Closure material High Density Polyethylene (HD-PE)

Colour of cap brown

Tube material Polypropylene (PP)

This is the current specification for this product. Sarstedt reserves the right to make changes, in full or in part, at any time without prior notification.